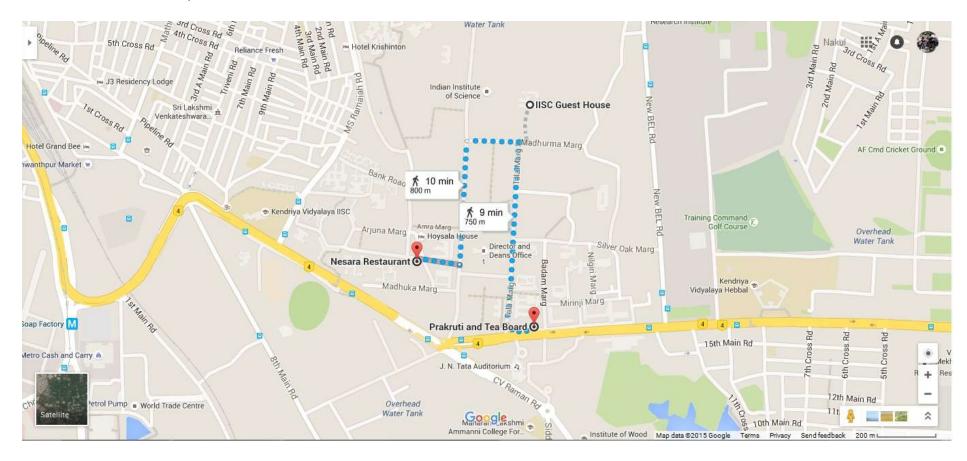

# IISc Main Guesthouse Map

Nesara Restaurant on IISc campus is about 10 minutes' walk. Prakruti Canteen is about 9 minutes walk, and is on the way to the INSEE conference venue.