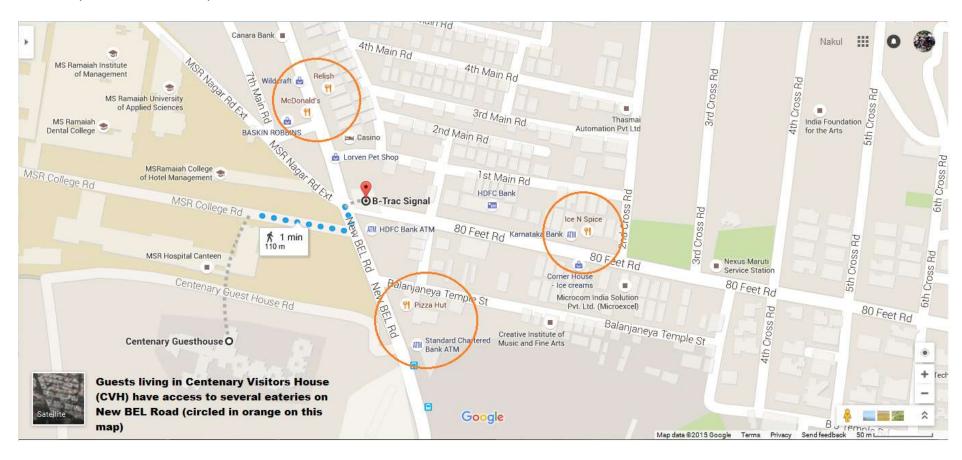

### Centenary Visitors House Map

There are several eateries on New BEL Road. On exiting CVH, please turn right and walk for about 1 minute till the IISc gate on New BEL Road.