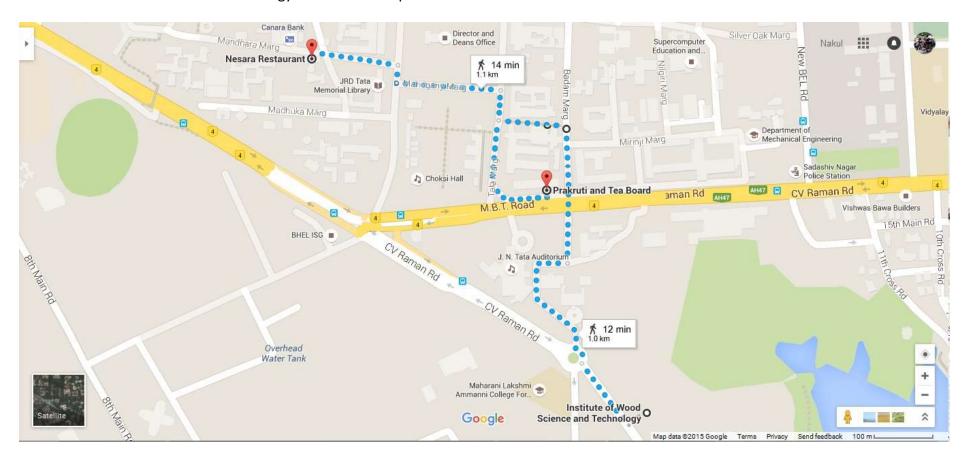

# Institute of Wood Science and Technology Guesthouse Map

Prakruti Canteen on IISc campus is about 9 minutes walk. Please enter IISc Campus through the Maramma Temple gate and take the pedestrian tunnel to reach Prakruti Canteen.