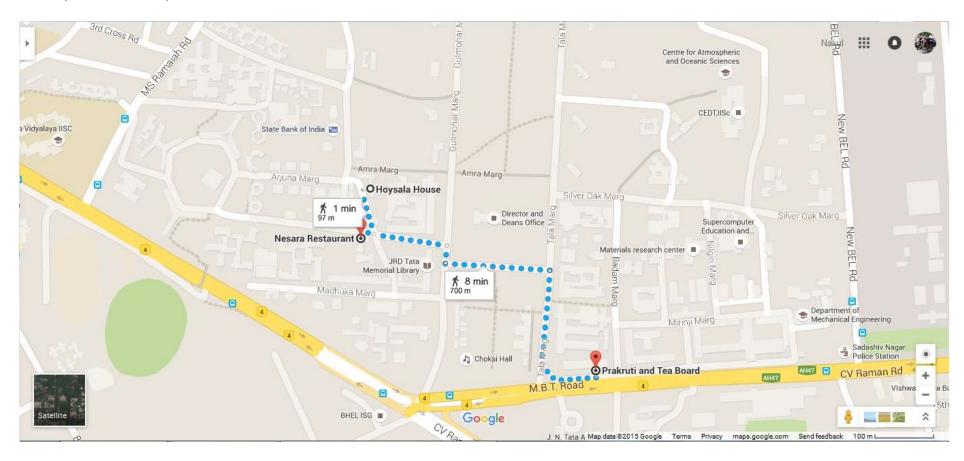

# IISc Hoysala House Map

You can go to Nesara Restaurant on IISc campus, which is a minute's walk from Hoysala Hostel. Prakruti Canteen is about 8 minutes walk from your hostel, and is on the way to the INSEE conference venue.