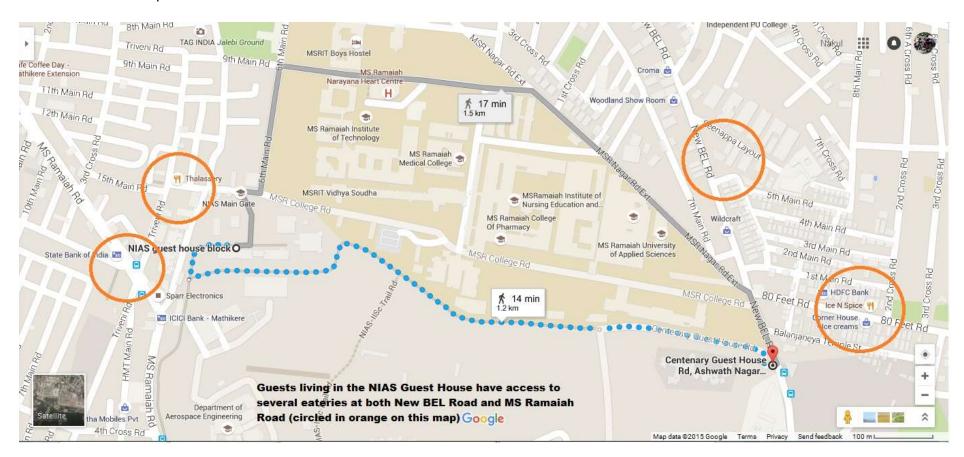

### NIAS Guesthouse Map

There are many eateries outside the NIAS gate in Mathikere.